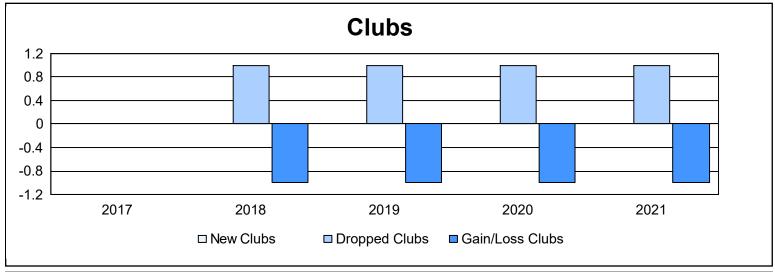

District 33 N As of June 2021 Cumulative

| Year      | New<br>Clubs | Dropped<br>Clubs | Gain/<br>Loss<br>Clubs | New<br>Members | Charter<br>Members | Reinstate<br>Members | Transfer<br>Members | Total<br>Member<br>Added | Total<br>Members<br>Dropped | Gain/<br>Loss<br>Members |
|-----------|--------------|------------------|------------------------|----------------|--------------------|----------------------|---------------------|--------------------------|-----------------------------|--------------------------|
| 2016-2017 | 0            | 0                | 0                      | 96             | 0                  | 1                    | 6                   | 103                      | 107                         | -4                       |
| 2017-2018 | 0            | 1                | -1                     | 75             | 1                  | 5                    | 10                  | 91                       | 146                         | -55                      |
| 2018-2019 | 0            | 1                | -1                     | 93             | 0                  | 5                    | 1                   | 99                       | 126                         | -27                      |
| 2019-2020 | 0            | 1                | -1                     | 62             | 1                  | 3                    | 11                  | 77                       | 90                          | -13                      |
| 2020-2021 | 0            | 1                | -1                     | 31             | 0                  | 3                    | 3                   | 37                       | 113                         | -76                      |
| Average   | 0            | 1                | -1                     | 71             | 0                  | 3                    | 6                   | 81                       | 116                         | -35                      |